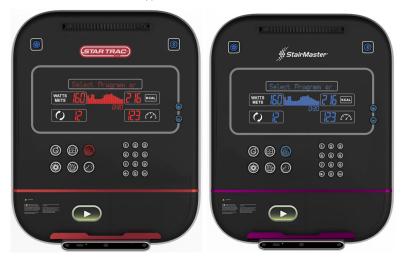

#### 8/10-Series Bike / CrossTrainer / Stepper / Stepmill LCD

On the keypad, press "0", "2", and "OK" at the same time, then use the hotbar to change the menu selection and "OK" to enter that sub-menu.

**Stepper / Stepmill 10" Touchscreen** Tap the upper left corner of the screen,

8/10-Series Bike / CrossTrainer /

then the center of the screen, then the upper left corner of the screen to access the maintenance menu.