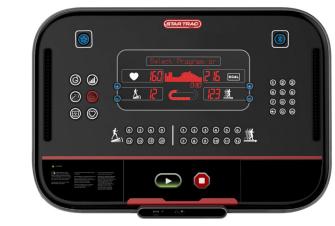

#### 8/10-Series Bike / CrossTrainer / Stepper / Stepmill LCD

On the keypad, press "0", "2", and "OK" at the same time, then use the hotbar to change the menu selection and "OK" to enter that sub-menu.