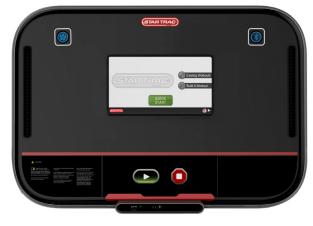

#### 8/10-Series Treadmill 10" Touchscreen

Tap the upper left corner of the screen, then the center of the screen, then the upper left corner of the screen to access the maintenance menu.

#### 4-Series Treadmill / Bike / Crosstrainer 10" Touchscreen

Tap the upper left corner of the screen, then the center of the screen, then the upper left corner of the screen to access the maintenance menu.