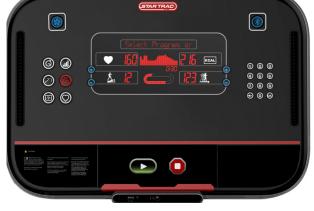

#### 8/10-Series Treadmill / TrailHiker LCD -No Quick Keys

On the keypad, press "0", "2", and "OK" at the same time, then use the hotbar to change the menu selection and "OK" to enter that sub-menu.

SKU(s): 700-0360-XX + 700-0282-XX

# 8/10-Series Treadmill LCD - No Quick Keys

On the keypad, press "0", "2", and "OK" at the same time, then use the hotbar to change the menu selection and "OK" to enter that sub-menu.