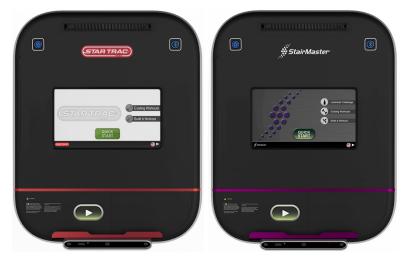

#### 8/10-Series Bike / CrossTrainer / Stepper / Stepmill 15" Embedded

1. Tap the upper left corner of the screen, then the upper right corner of the screen, then the upper left corner again.

2. On the Password screen, enter "218" then press "OK".