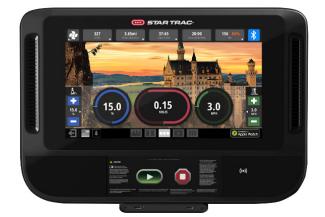

#### 8/10-Series Treadmill 19" Embedded

1. Tap the upper left corner of the screen, then the upper right corner of the screen, then the upper left corner again.

2. On the Password screen, enter "218" then press "OK".

#### 8/10-Series Bike / CrossTrainer / Stepper / Stepmill 15" Embedded

1. Tap the upper left corner of the screen, then the upper right corner of the screen, then the upper left corner again.

2. On the Password screen, enter "218" then press "OK".

#### 4-Series Treadmill / Bike / Crosstrainer 15" Embedded

1. Tap the upper left corner of the screen, then the upper right corner of the screen, then the upper left corner again.

2. On the Password screen, enter "218" then press "OK".